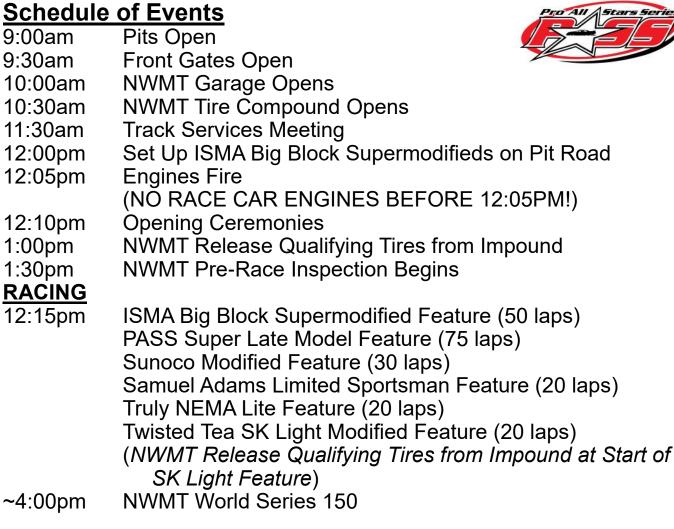

# World Series of Speedway Racing Sunday, October 11, 2020

Schedule Subject to Change